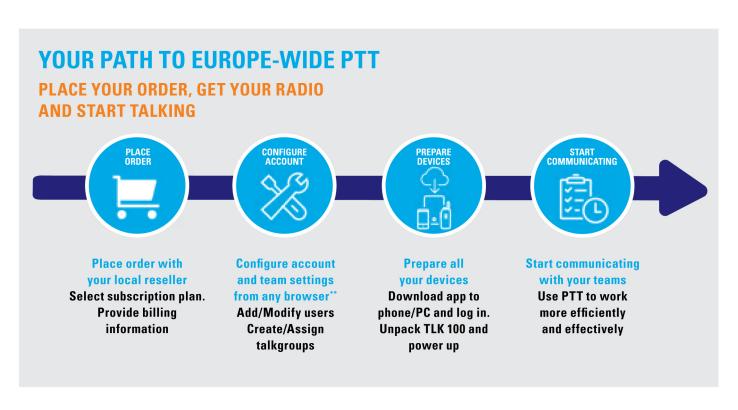

Forget building or maintaining a costly radio infrastructure. Get your team up and running quickly by deploying Europe-wide\* push-to-talk without the need for costly or time-consuming spectrum licensing or manual programming. You can even use the WAVE radio with your current compatible two-way radio systems and smartphones.

# **EUROPE-WIDE\* PUSH-TO-TALK**

Get the best of both worlds by using two-way radio communication on a Europe-wide network\*. By connecting to your Land Mobile Radio (LMR) systems and smartphones, the WAVE radio extends push-to-talk benefits to all your team members, whether they're on the same job site or across the country.

### Europe-wide\* push-to-talk

Communicate instantly with team members across the country or across borders at the push of a button. Bridge multiple job sites, facilities and operations without needing to set up or maintain a complicated infrastructure. Connect with team members regardless of their network, on existing LMR to smartphones and more.