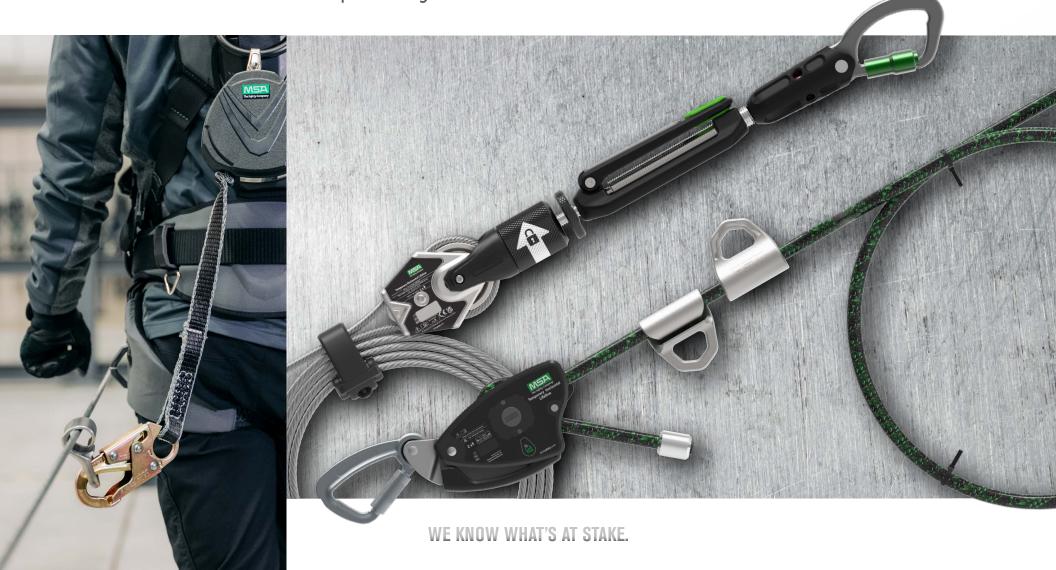

## MSA Temporary Horizontal Lifeline Solutions

Through intuitive and toolless installation features, MSA's Temporary Horizontal Lifelines can help save time on the jobsite when it comes to set up.

## **Get to Work Faster**

**No tools required!** The MSA temporary horizontal lifelines use an integrated locking and tensioning mechanism on the handle—eliminating the need for nuts, bolts, and wrenches. This allows for a 75% faster installation compared to traditional cable systems.

### **MSA Cable Temporary Horizontal Lifeline**

### **MSA Rope Temporary Horizontal Lifeline**