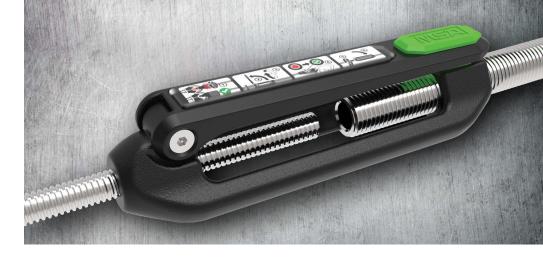

## **Get to Work Faster**

**No tools required!** The MSA temporary horizontal lifelines use an integrated locking and tensioning mechanism on the handle—eliminating the need for nuts, bolts, and wrenches. This allows for a 75% faster installation compared to traditional cable systems.

### No Sweat Tensioning

Locking and tensioning mechanisms are on the same side—no need to travel back and forth during set up.

# **Confident Installation**

Multiple visual indicators on the system let the user know the system is locked, tensioned, and ready for use: