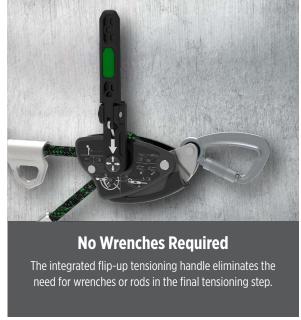

## **Get to Work Faster**

**No tools required!** The MSA temporary horizontal lifelines use an integrated locking and tensioning mechanism on the handle—eliminating the need for nuts, bolts, and wrenches. This allows for a 75% faster installation compared to traditional cable systems.

### No Sweat Tensioning

Locking and tensioning mechanisms are on the same side—no need to travel back and forth during set up.