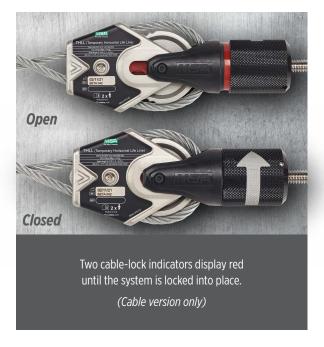

# **Confident Installation**

Multiple visual indicators on the system let the user know the system is locked, tensioned, and ready for use: