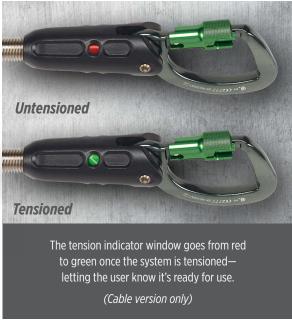

# **Confident Installation**

Multiple visual indicators on the system let the user know the system is locked, tensioned, and ready for use: