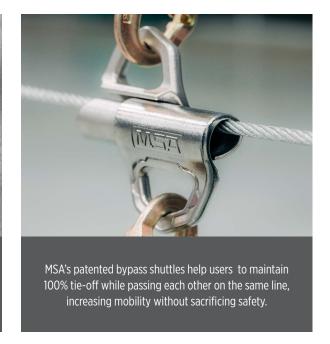

#### **MSA Cable Temporary Horizontal Lifeline**

| P/N      | Description                                                                               |
|----------|-------------------------------------------------------------------------------------------|
| 10219297 | MSA Cable Temporary Horizontal Lifeline for 2 Workers, 60 ft. (18 m) with bypass shuttles |
|          | (Anchorage straps not included)                                                           |

#### **MSA Rope Temporary Horizontal Lifeline**

| P/N      | Description                                                                                                               |
|----------|---------------------------------------------------------------------------------------------------------------------------|
| 10219301 | MSA Rope Temporary Horizontal Lifeline for 2 Workers, 60 ft. (18 m) with bypass shuttles (Anchorage straps not included)  |
| 10219302 | MSA Rope Temporary Horizontal Lifeline for 2 Workers, 100 ft. (30 m) with bypass shuttles (Anchorage straps not included) |