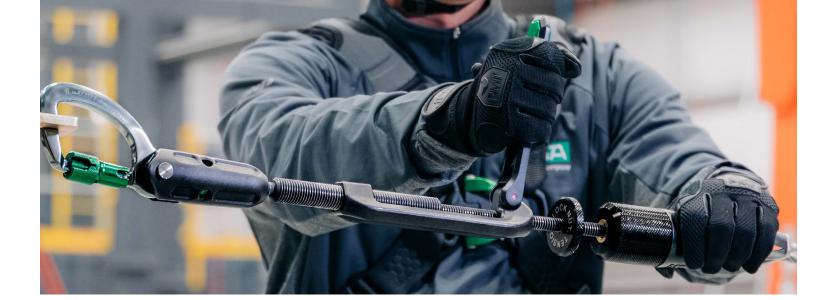

## **Get to Work Faster**

**No tools required!** The MSA temporary horizontal lifelines use an integrated locking and tensioning mechanism on the handle—eliminating the need for nuts, bolts, and wrenches. This allows for a 75% faster installation compared to traditional cable systems.

### No Sweat Tensioning

Locking and tensioning mechanisms are on the same side—no need to travel back and forth during set up.