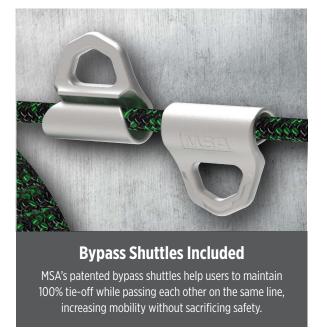

#### **Additional Features**

### No Sweat Tensioning

Locking and tensioning mechanisms are on the same side—no need to travel back and forth during set up.

# **Confident Installation**

Multiple visual indicators on the system let the user know the system is locked, tensioned, and ready for use: