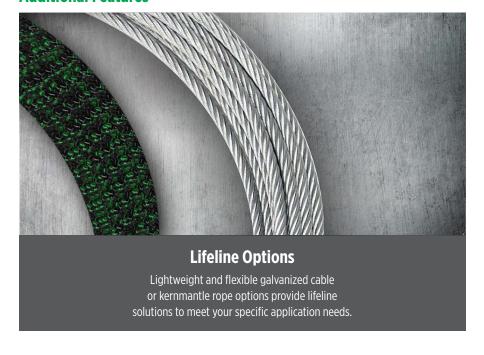

MSA Temporary Horizontal Lifeline Solutions



## MSA Temporary Horizontal Lifeline Solutions

Through intuitive and toolless installation features, MSA's Temporary Horizontal Lifelines can help save time on the jobsite when it comes to set up.

## **Get to Work Faster**

**No tools required!** The MSA temporary horizontal lifelines use an integrated locking and tensioning mechanism on the handle—eliminating the need for nuts, bolts, and wrenches. This allows for a 75% faster installation compared to traditional cable systems.



Install 75% faster than traditional cable systems



#### **Time Savings**

Ease of use compared to traditional systems, allowing you and your crew to get to work faster.

Check out our time savings calculator here →



#### **Additional Features**





### No Sweat Tensioning

Locking and tensioning mechanisms are on the same side—no need to travel back and forth during set up.





# **Confident Installation**

Multiple visual indicators on the system let the user know the system is locked, tensioned, and ready for use:







## MSA Temporary Horizontal Lifeline Solutions

### **MSA Cable Temporary Horizontal Lifeline**



### **MSA Rope Temporary Horizontal Lifeline**





# **Ordering Information**

#### **MSA Cable Temporary Horizontal Lifeline**

| P/N      | Description                                                                               |
|----------|-------------------------------------------------------------------------------------------|
| 10219297 | MSA Cable Temporary Horizontal Lifeline for 2 Workers, 60 ft. (