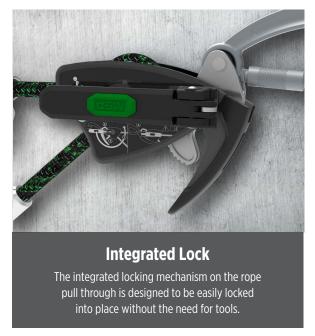

## **Get to Work Faster**

**No tools required!** The MSA temporary horizontal lifelines use an integrated locking and tensioning mechanism on the handle—eliminating the need for nuts, bolts, and wrenches. This allows for a 75% faster installation compared to traditional cable systems.