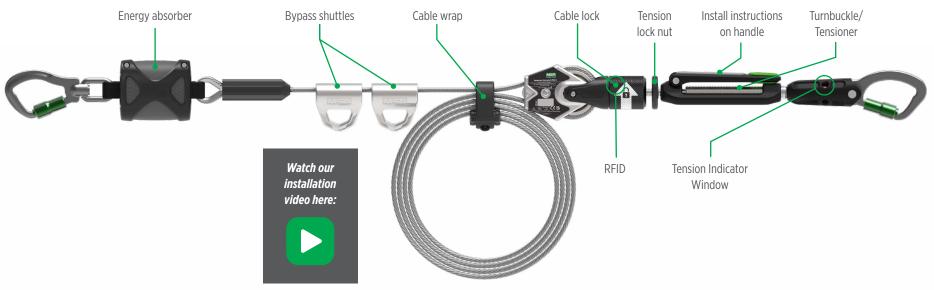

### **MSA Cable Temporary Horizontal Lifeline**

## **Get to Work Faster**

**No tools required!** The MSA temporary horizontal lifelines use an integrated locking and tensioning mechanism on the handle—eliminating the need for nuts, bolts, and wrenches. This allows for a 75% faster installation compared to traditional cable systems.

### No Sweat Tensioning

Locking and tensioning mechanisms are on the same side—no need to travel back and forth during set up.

# **Confident Installation**

Multiple visual indicators on the system let the user know the system is locked, tensioned, and ready for use: