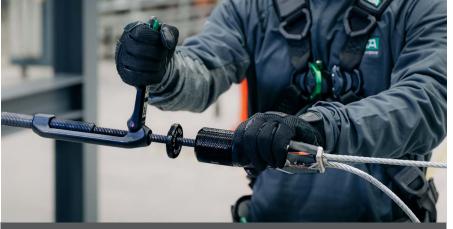

## **Get to Work Faster**

**No tools required!** The MSA temporary horizontal lifelines use an integrated locking and tensioning mechanism on the handle—eliminating the need for nuts, bolts, and wrenches. This allows for a 75% faster installation compared to traditional cable systems.

### No Sweat Tensioning

Locking and tensioning mechanisms are on the same side—no need to travel back and forth during set up.