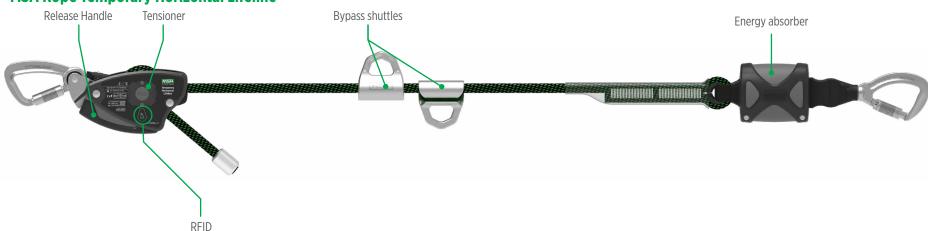

### **MSA Rope Temporary Horizontal Lifeline**

# **MSA Rope Temporary Horizontal Lifeline Features**